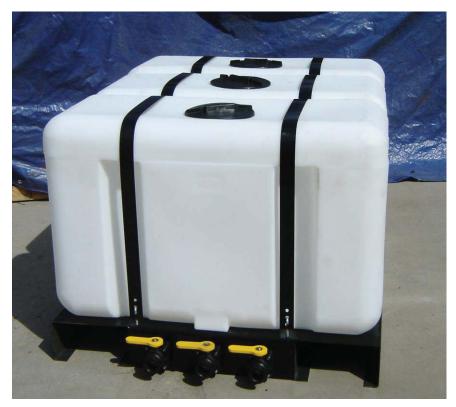

## SKID MOUNTED RT TANKS PRICE SHEET JAN 2017

| PART NO.  | DESCRIPTION                             | WT. | LTH | WIDTH | HT. | PRICE   |
|-----------|-----------------------------------------|-----|-----|-------|-----|---------|
|           |                                         |     |     |       |     |         |
| 100 RTSA  | 100 RECTANGULAR TANK W/SKID ASSY.       | 125 | 48  | 20    | 35  | \$828   |
| 100 RTESA | 100 RECTANGULAR TANK W/ EXTENDED SKID A | 195 | 48  | 40    | 35  | \$1,115 |
| 100 RT2SA | 100 RECTANGULAR TANK X 2 W/SKID ASSY.   | 250 | 48  | 40    | 35  | \$1,655 |
| 100 RT3SA | 100 RECTANGULAR TANK X 3 W/SKID ASSY.   | 375 | 48  | 60    | 35  | \$2,482 |
| 200 RTSA  | 200 RECTANGULAR TANK W/ SKID ASSY.      | 225 | 48  | 40    | 35  | \$1,241 |
| 200 RTESA | 200 RECTANGULAR TANK W/EXTENDED SKID A  | 295 | 48  | 60    | 35  | \$1,582 |
| 200 RT2SA | 200 RECTANGULAR TANK X 2 W/ SKID ASSY.  | 450 | 48  | 80    | 35  | \$2,481 |
| 300 RTSA  | 300 RECTANGULAR TANK W/SKID ASSY.       | 325 | 48  | 60    | 35  | \$1,657 |
| 300 RTESA | 300 RECTANGULAR TANK W/EXTENDED SKID A  | 395 | 48  | 80    | 35  | \$1,944 |
| 500 RTSA  | 500 RECTANGULAR TANK W/ SKID ASSY.      | 535 | 48  | 100   | 35  | \$2,512 |
|           |                                         |     |     |       |     |         |