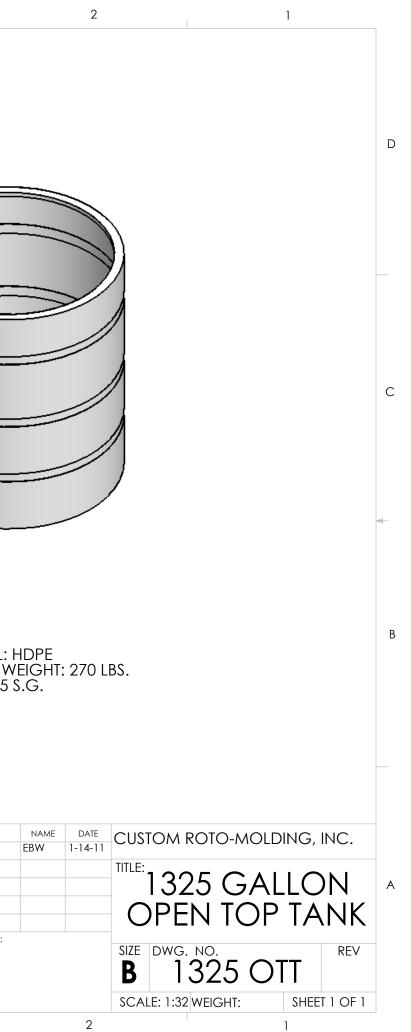

|   | 8                                                     | 7               | 6                | 5                                                                                                                                                                                                                                                                                                           | 4                    |                 | 3                                                                                                | I                                          |
|---|-------------------------------------------------------|-----------------|------------------|-------------------------------------------------------------------------------------------------------------------------------------------------------------------------------------------------------------------------------------------------------------------------------------------------------------|----------------------|-----------------|--------------------------------------------------------------------------------------------------|--------------------------------------------|
| D |                                                       |                 |                  |                                                                                                                                                                                                                                                                                                             |                      |                 |                                                                                                  |                                            |
|   |                                                       | Ø 66"<br>INSIDE | $1\frac{1}{2}$ " |                                                                                                                                                                                                                                                                                                             |                      |                 |                                                                                                  |                                            |
| C |                                                       |                 |                  | DETAIL A<br>SCALE 1 : 10                                                                                                                                                                                                                                                                                    |                      |                 |                                                                                                  |                                            |
| В | $ \begin{array}{cccccccccccccccccccccccccccccccccccc$ |                 | 80"              |                                                                                                                                                                                                                                                                                                             |                      |                 | NOTES:<br>1. M/<br>2. M(<br>3. RA                                                                | ATERIAL: H<br>OLDED WE<br>JTED: 1.5 S      |
| A | 18"<br>V                                              | Ø72''           |                  |                                                                                                                                                                                                                                                                                                             |                      |                 | TOLERANCES:<br>FRACTIONAL±<br>ANGULAR: MACH± BEND±<br>TWO PLACE DECIMAL±<br>THREE PLACE DECIMAL± | DRAWN<br>CHECKED<br>ENG APPR.<br>MFG APPR. |
|   |                                                       |                 |                  | PROPRIETARY AND CONFIDENTIAL<br>THE INFORMATION CONTAINED IN THIS<br>DRAWING IS THE SOLE PROPERTY OF<br><insert company="" here="" name="">. ANY<br/>REPRODUCTION IN PART OR AS A WHOLE<br/>WITHOUT THE WRITTEN PERMISSION OF<br/><insert company="" here="" name="">. IS<br/>PROHIBITED.</insert></insert> | NEXT ASSY<br>APPLICA | used on<br>Tion | INTERPRET GEOMETRIC<br>TOLERANCING PER:<br>MATERIAL<br>FINISH<br>DO NOT SCALE DRAWING            | Q.A.<br>COMMENTS:                          |
|   | 8                                                     | 7               | 6                | 5                                                                                                                                                                                                                                                                                                           | 4                    |                 | 3                                                                                                |                                            |