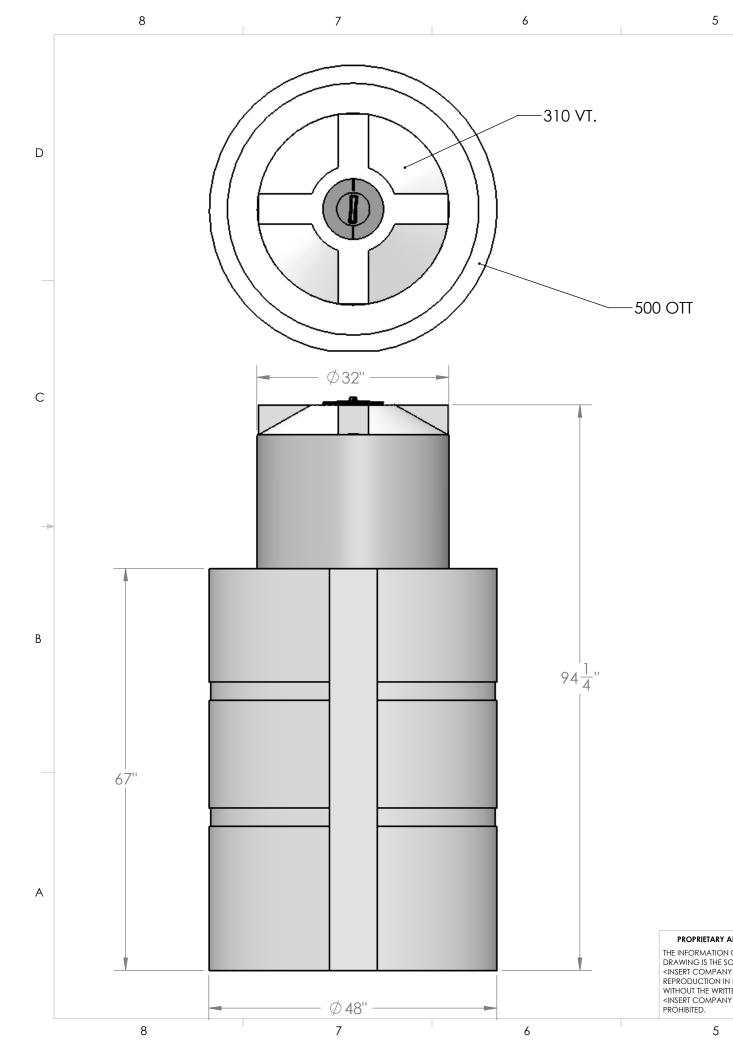

| name<br>EBW | DATE<br>10-22-10 | CUSTOM I    | ROTO-I   | MOLDI | NG,  | INC.     |   |
|-------------|------------------|-------------|----------|-------|------|----------|---|
|             |                  | TITLE:      |          |       |      |          |   |
|             |                  | 310         | VT       | - 50  | )()  | OTT      | A |
|             |                  |             |          |       |      |          |   |
|             |                  | SIZE DWG.   | NO.      |       |      | REV      |   |
|             |                  | <b>B</b> 31 | $0 \vee$ | TWC   |      |          |   |
|             |                  | SCALE: 1:24 | WEIGHT   | •     | SHEE | T 1 OF 1 |   |
|             | 2                |             |          |       | 1    |          |   |

- MATERIAL: HDPE PRIMARY TANK: STD. = 2.0 S.G. 80 LBS CONTAINMENT: STD. = 2.0 S.G. 100 LBS SHIPPING WEIGHT: 180 LBS. 1. 2. 3. 4.

NOTES:

В

D

С