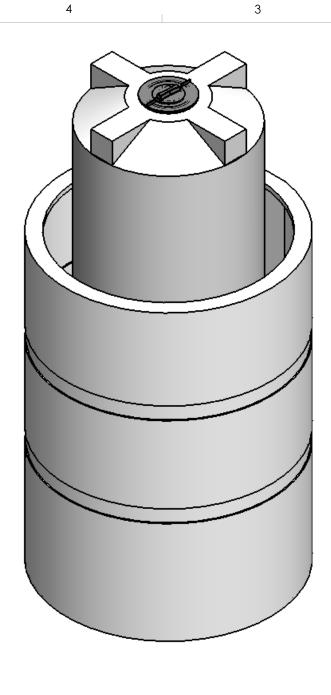

| name<br>EBW | DATE<br>10-22-10 | CUSTOM I    | ROTO-I   | MOLDI | NG,  | INC.     |   |
|-------------|------------------|-------------|----------|-------|------|----------|---|
|             |                  | TITLE:      |          |       |      |          |   |
|             |                  | 310         | VT       | - 50  | )()  | OTT      | A |
|             |                  |             |          |       |      |          |   |
|             |                  | SIZE DWG.   | NO.      |       |      | REV      |   |
|             |                  | <b>B</b> 31 | $0 \vee$ | TWC   |      |          |   |
|             |                  | SCALE: 1:24 | WEIGHT   | •     | SHEE | T 1 OF 1 |   |
|             | 2                |             |          |       | 1    |          |   |

- MATERIAL: HDPE PRIMARY TANK: STD. = 2.0 S.G. 80 LBS CONTAINMENT: STD. = 2.0 S.G. 100 LBS SHIPPING WEIGHT: 180 LBS. 1. 2. 3. 4.

NOTES:

В

D

С